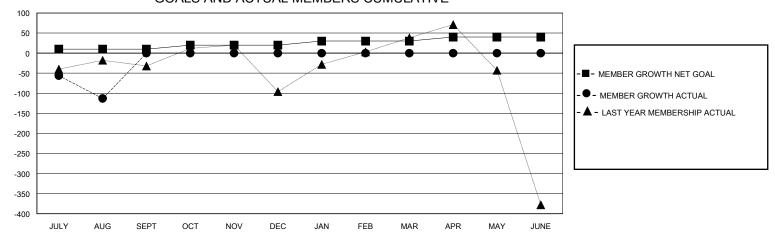

## District 305 N2

Results as of: 8/31/2024

| GMT <sup>.</sup> | LOCATION PAKISTAN | GMT CA |
|------------------|-------------------|--------|

|                       | Club          | s         |               |                       | Men                    | nbers                   |                                                    |  |
|-----------------------|---------------|-----------|---------------|-----------------------|------------------------|-------------------------|----------------------------------------------------|--|
| RESULTS FOR 2024-2025 |               |           |               | RESULTS FOR 2024-2025 |                        |                         |                                                    |  |
| QUARTER               | NEW CLUB GOAL | NEW CLUBS | DROPPED CLUBS | QUARTER MEMB          | SER GROWTH NET<br>GOAL | MEMBER GROWTH<br>ACTUAL | DROPPED<br>MEMBERS ACTUAL<br>(including transfers) |  |
| JULY/AUG/SEPT         | 0             | 2         | 5             | JULY/AUG/SEPT         | 10                     | 148                     | 179                                                |  |
| OCT/NOV/DEC           | 1             | 0         | 0             | OCT/NOV/DEC           | 10                     | 0                       | 0                                                  |  |
| JAN/FEB/MAR           | 0             | 0         | 0             | JAN/FEB/MAR           | 10                     | 0                       | 0                                                  |  |
| APR/MAY/JUNE          | 0             | 0         | 0             | APR/MAY/JUNE          | 10                     | 0                       | 0                                                  |  |

## GOALS AND ACTUAL MEMBERS CUMULATIVE

| DROPPED CLUBS: 5 |     | 15 CLUBS OF 122 ADDED 1 OR MORE<br>NEW MEMBERS | GENDER DISTRIBUTION  MALE 1,810 (75.83%)  FEMALE 577 (24.17%) |                 |       |
|------------------|-----|------------------------------------------------|---------------------------------------------------------------|-----------------|-------|
| DROPPED MEMBERS  |     |                                                |                                                               | ,               |       |
| DECEASED         | 1   | CLICK HERE FOR CUMULATIVE                      | TOTAL FAMILY UNIT MEMBERS 2                                   |                 | 2,142 |
| CLUB CANCELLED   | 12  | MEMBERSHIP DATA                                | EALW VALENDED                                                 | 2 20/10/2 11/15 | 1 654 |
| OTHER            | 165 |                                                | FAMILY MEMBERS PAYING HALF DUES                               |                 | 1,654 |
| TOTAL            | 178 |                                                |                                                               |                 |       |