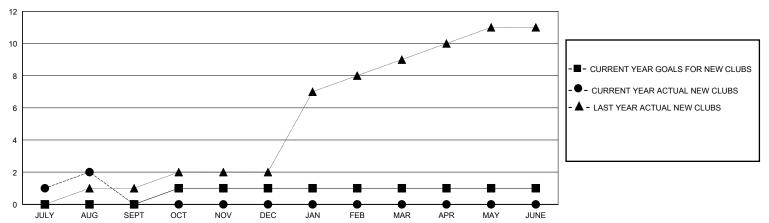

## District 305 N2

Results as of: 8/31/2024

| GMT <sup>.</sup> | LOCATION PAKISTAN | GMT CA |
|------------------|-------------------|--------|

|                       | Club          | s         |               |                       | Men                    | nbers                   |                                                    |  |
|-----------------------|---------------|-----------|---------------|-----------------------|------------------------|-------------------------|----------------------------------------------------|--|
| RESULTS FOR 2024-2025 |               |           |               | RESULTS FOR 2024-2025 |                        |                         |                                                    |  |
| QUARTER               | NEW CLUB GOAL | NEW CLUBS | DROPPED CLUBS | QUARTER MEMB          | SER GROWTH NET<br>GOAL | MEMBER GROWTH<br>ACTUAL | DROPPED<br>MEMBERS ACTUAL<br>(including transfers) |  |
| JULY/AUG/SEPT         | 0             | 2         | 5             | JULY/AUG/SEPT         | 10                     | 148                     | 179                                                |  |
| OCT/NOV/DEC           | 1             | 0         | 0             | OCT/NOV/DEC           | 10                     | 0                       | 0                                                  |  |
| JAN/FEB/MAR           | 0             | 0         | 0             | JAN/FEB/MAR           | 10                     | 0                       | 0                                                  |  |
| APR/MAY/JUNE          | 0             | 0         | 0             | APR/MAY/JUNE          | 10                     | 0                       | 0                                                  |  |

## GOALS AND ACTUAL NEW CLUBS CUMULATIVE